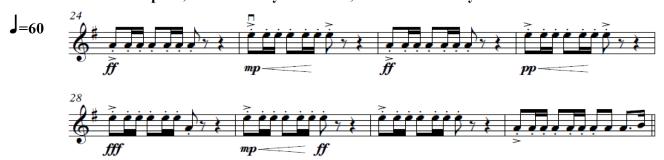

## WTAMU Band & Orchestra Camp JH and HS Violin Audition Material 2025

play to the end of the variation (double bar line) with which you are most comfortable

1. Phantom of the Opera, Andrew Lloyd-Webber, arr. Carl van Wyk