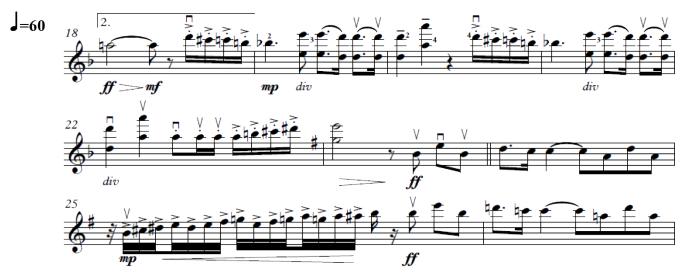

## WTAMU Band & Orchestra Camp JH and HS Violin Audition Material 2025

play to the end of the variation (double bar line) with which you are most comfortable

6. Phantom of the Opera, Andrew Lloyd-Webber, arr. Carl van Wyk

7. Phantom of the Opera, Andrew Lloyd-Webber, arr. Carl van Wyk